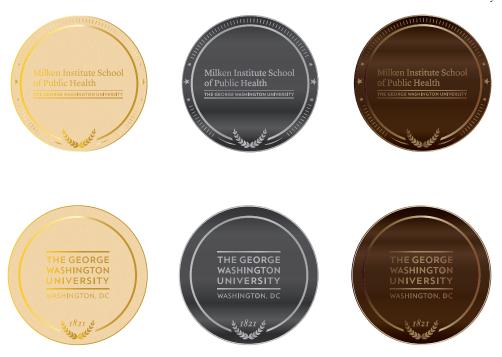

Each student participating in the school's Graduation Celebration Ceremony is presented with a medallion. Undergraduates receive bronze medallions, graduate students silver medallions, and faculty members wear gold medallions.

Medallions, with a history dating back to ancient times, have long been emblematic of significant occasions and affiliations with various groups and societies. In the academic context, medallions are crafted in metal for ceremonial and commemorative purposes. Under the leadership of Dean Goldman, these medallions play a significant role in the school's traditions. Students are encouraged to wear them as part of their regalia for commencement on the National Mall and each time they wear them in the future – to symbolize their academic achievements and affiliation to the Milken Institute School of Public Health community.